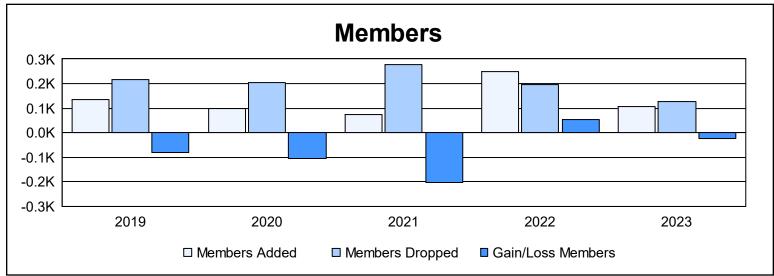

District 2 A1 As of June 2023 Cumulative

| Year      | New<br>Clubs | Dropped<br>Clubs | Gain/<br>Loss<br>Clubs | New<br>Members | Charter<br>Members | Reinstate<br>Members | Transfer<br>Members | Total<br>Member<br>Added | Total<br>Members<br>Dropped | Gain/<br>Loss<br>Members |
|-----------|--------------|------------------|------------------------|----------------|--------------------|----------------------|---------------------|--------------------------|-----------------------------|--------------------------|
| 2018-2019 | 0            | 3                | -3                     | 117            | 1                  | 8                    | 9                   | 135                      | 215                         | -80                      |
| 2019-2020 | 0            | 4                | -4                     | 93             | 0                  | 2                    | 3                   | 98                       | 204                         | -106                     |
| 2020-2021 | 0            | 8                | -8                     | 65             | 0                  | 4                    | 4                   | 73                       | 276                         | -203                     |
| 2021-2022 | 0            | 1                | -1                     | 146            | 2                  | 98                   | 3                   | 249                      | 194                         | 55                       |
| 2022-2023 | 0            | 1                | -1                     | 98             | 0                  | 4                    | 3                   | 105                      | 128                         | -23                      |
| Average   | 0            | 3                | -3                     | 104            | 1                  | 23                   | 4                   | 132                      | 203                         | -71                      |