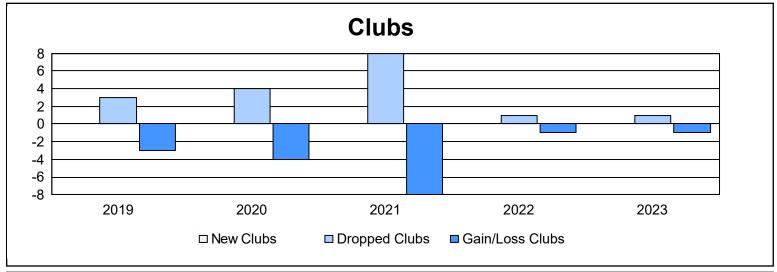

District 2 A1 As of June 2023 Cumulative

| Year      | New<br>Clubs | Dropped<br>Clubs | Gain/<br>Loss<br>Clubs | New<br>Members | Charter<br>Members | Reinstate<br>Members | Transfer<br>Members | Total<br>Member<br>Added | Total<br>Members<br>Dropped | Gain/<br>Loss<br>Members |
|-----------|--------------|------------------|------------------------|----------------|--------------------|----------------------|---------------------|--------------------------|-----------------------------|--------------------------|
| 2018-2019 | 0            | 3                | -3                     | 117            | 1                  | 8                    | 9                   | 135                      | 215                         | -80                      |
| 2019-2020 | 0            | 4                | -4                     | 93             | 0                  | 2                    | 3                   | 98                       | 204                         | -106                     |
| 2020-2021 | 0            | 8                | -8                     | 65             | 0                  | 4                    | 4                   | 73                       | 276                         | -203                     |
| 2021-2022 | 0            | 1                | -1                     | 146            | 2                  | 98                   | 3                   | 249                      | 194                         | 55                       |
| 2022-2023 | 0            | 1                | -1                     | 98             | 0                  | 4                    | 3                   | 105                      | 128                         | -23                      |
| Average   | 0            | 3                | -3                     | 104            | 1                  | 23                   | 4                   | 132                      | 203                         | -71                      |